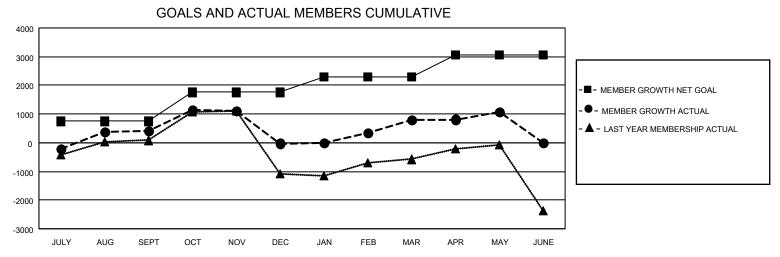

## GMT MONTHLY MEMBERSHIP PROGRESS REPORT Results as of: 5/31/2020

Multiple District 307

LOCATION: INDONESIA

GMT: OPEN

GMT CA 7

| QUARTER GOAL ACTUAL MEMB (include)   JULY/AUG/SEPT 13 12 24 JULY/AUG/SEPT 745 1,255 68   OCT/NOV/DEC 9 10 23 OCT/NOV/DEC 1010 1,289 1,7   JAN/FEB/MAR 8 8 2 JAN/FEB/MAR 525 1,199 33                                                      |               |               |             |               |               |       |       |                                                  |  |
|-------------------------------------------------------------------------------------------------------------------------------------------------------------------------------------------------------------------------------------------|---------------|---------------|-------------|---------------|---------------|-------|-------|--------------------------------------------------|--|
| QUARTERNEW CLUB GOALNEW CLUBSDROPPED CLUBSQUARTERMEMBER GROWTH NET<br>GOALMEMBER GROWTH<br>ACTUALD<br>MEMB<br>(inclueJULY/AUG/SEPT131224JULY/AUG/SEPT7451,25568OCT/NOV/DEC91023OCT/NOV/DEC10101,2891,7JAN/FEB/MAR882JAN/FEB/MAR5251,19933 |               | Club          | )S          |               |               |       |       |                                                  |  |
| QUARTER GOAL ACTUAL MEMB<br>(include)   JULY/AUG/SEPT 13 12 24 JULY/AUG/SEPT 745 1,255 68   OCT/NOV/DEC 9 10 23 OCT/NOV/DEC 1010 1,289 1,7   JAN/FEB/MAR 8 8 2 JAN/FEB/MAR 525 1,199 33                                                   |               | RESULTS FOR   | R 2019-2020 |               |               |       |       |                                                  |  |
| OCT/NOV/DEC 9 10 23 OCT/NOV/DEC 1010 1,289 1,7   JAN/FEB/MAR 8 8 2 JAN/FEB/MAR 525 1,199 33                                                                                                                                               | QUARTER       | NEW CLUB GOAL | NEW CLUBS   | DROPPED CLUBS | QUARTER       |       |       | DROPPED<br>MEMBERS ACTUA<br>(including transfers |  |
| JAN/FEB/MAR 8 8 2 JAN/FEB/MAR 525 1,199 33                                                                                                                                                                                                | JULY/AUG/SEPT | 13            | 12          | 24            | JULY/AUG/SEPT | - 745 | 1,255 | 684                                              |  |
|                                                                                                                                                                                                                                           | OCT/NOV/DEC   | 9             | 10          | 23            | OCT/NOV/DEC   | 1010  | 1,289 | 1,718                                            |  |
| APR/MAY/JUNE 8 6 0 APR/MAY/JUNE 790 722 39                                                                                                                                                                                                | JAN/FEB/MAR   | 8             | 8           | 2             | JAN/FEB/MAR   | 525   | 1,199 | 339                                              |  |
|                                                                                                                                                                                                                                           | APR/MAY/JUNE  | 8             | 6           | 0             | APR/MAY/JUNE  | 790   | 722   | 395                                              |  |

GOALS AND ACTUAL NEW CLUBS CUMULATIVE

- CURRENT YEAR ACTUAL NEW CLUBS

▲ - LAST YEAR ACTUAL NEW CLUBS

| DROPPED CLUBS: 49  |       | 482 CLUBS OF 689 ADDED 1 OR MORE | GENDER DISTRIBUTION        |                 |       |
|--------------------|-------|----------------------------------|----------------------------|-----------------|-------|
|                    |       | NEW MEMBERS                      | MALE                       | 10,085 (48.80%) |       |
| DROPPED MEMBERS    |       |                                  | FEMALE                     | 10,582 (51.20%) |       |
| DECEASED           | 43    | CLICK HERE FOR CUMULATIVE        | TOTAL FAMILY UNIT MEMBERS  |                 | 4,508 |
| CLUB CANCELLED 254 |       | MEMBERSHIP DATA                  | FAMILY MEMBERS PAYING HALF |                 | 2,434 |
| OTHER              | 2,829 |                                  | DUES                       |                 | 2,404 |
| TOTAL              | 3,126 |                                  |                            |                 |       |